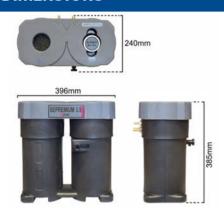

e all clean process.

### **COMMERCIAL BENEFITS**

- Separation of all types of compressor lubricants
- Compact design and small footprint, offering:
  - easy handling
  - flexible installation benefits
- Clothing kit included
- Competitive pricing levels

### **TECHNICAL ADVANTAGES**

- High performance filtration materials applied
- Simple, fast and clean installation and maintenance procedure
- Successful separation of mineral oil, synthetic lubricants and stabile emulsions
- Test bottle included for routine output testing schedules
- Fixing bracket for wall mounting optionally available
- Brass threaded inlet/outlet, ensuring a secure installation (hose barbs are included)

# **SEPREMIUM 3.5**

Oil/water separator for compressor capacities up to 3,5 m<sup>3</sup>/min.

### DIMENSIONS



### **TECHNICAL SPECIFICATIONS**

Max. compressor capacity

Max. oil adsorption in the elements

Brass inlet connection Brass outlet connection

TEST kit

Target output value Housing material Total recyclable Housing colour

Lid colour

3,5 m³/min.

4 litres

1/2" (hose barb included) 1/2" (hose barb included)

Yes

<10 ppm

PE

Yes

Black

Grey



Replacement service pack



Routine testing feature incl.



Fixing bracket available

### **SEPARATION OF:**

Mineral lubricants Yes Synthetic lubricants Yes

The SEPREMIUM 3.5 can be applied as a stand-alone item or as part of an integrated package of the compressor system. The compact size allows for easy installation inside compressor packages.