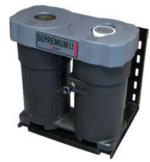

## SEPREMIUM 3.5

Oil/water separator for compressor capacities up to 3,5 m³/min.

# **SEPREMIUM 3.5**

Oil/water separator for compressor capacities up to 3,5 m<sup>3</sup>/min.