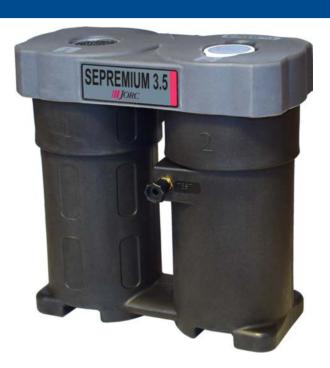

## SEPREMIUM 3.5

Oil/water separator for compressor capacities up to 3,5 m³/min.

The SEPREMIUM 3.5 is designed to be versatile and compact.

The elements are lightweight and servicing is a quick and above all clean process.

# **SEPREMIUM 3.5**

Oil/water separator for compressor capacities up to 3,5 m<sup>3</sup>/min.