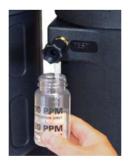

### **TECHNICAL ADVANTAGES**

- High performance filtration materials applied
- Simple, fast and clean installation and maintenance procedure
- Successful separation of mineral oil, synthetic lubricants and stabile emulsions
- Test bottle included for routine output testing schedules
- Fixing bracket for wall mounting optionally available
- Brass threaded inlet/outlet, ensuring a secure installation (hose barbs are included)

### **TECHNICAL SPECIFICATIONS**

Max. compressor capacity

Max. oil adsorption in the elements

Brass inlet connection Brass outlet connection

TEST kit

Target output value Housing material Total recyclable Housing colour

Lid colour

3,5 m³/min.

4 litres

1/2" (hose barb included) 1/2" (hose barb included)

Yes

<10 ppm

PE

Yes